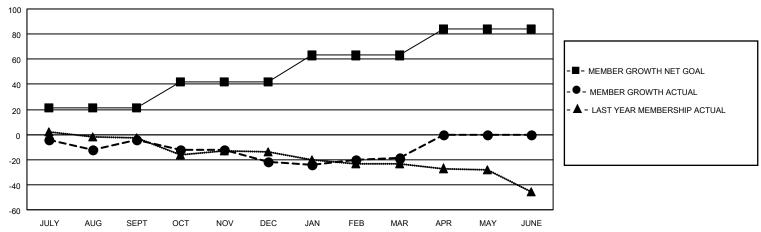

## District 27 C1

| Clubs         |               |             |               | Members               |                       |                         |                                                    |  |
|---------------|---------------|-------------|---------------|-----------------------|-----------------------|-------------------------|----------------------------------------------------|--|
|               | RESULTS FOR   | R 2020-2021 |               | RESULTS FOR 2020-2021 |                       |                         |                                                    |  |
| QUARTER       | NEW CLUB GOAL | NEW CLUBS   | DROPPED CLUBS | QUARTER MEMB          | ER GROWTH NET<br>GOAL | MEMBER GROWTH<br>ACTUAL | DROPPED<br>MEMBERS ACTUAL<br>(including transfers) |  |
| JULY/AUG/SEPT | 0             | 0           | 0             | JULY/AUG/SEPT         | 21                    | 26                      | 27                                                 |  |
| OCT/NOV/DEC   | 0             | 0           | 0             | OCT/NOV/DEC           | 21                    | 16                      | 33                                                 |  |
| JAN/FEB/MAR   | 0             | 0           | 0             | JAN/FEB/MAR           | 21                    | 22                      | 17                                                 |  |
| APR/MAY/JUNE  | 0             | 0           | 0             | APR/MAY/JUNE          | 21                    | 0                       | 0                                                  |  |

#### GOALS AND ACTUAL MEMBERS CUMULATIVE

| DROPPED CLUBS: 0 |    | 21 CLUBS OF 52 ADDED 1 OR MORE<br>NEW MEMBERS | GENDER DISTRIBUTION             |                |     |
|------------------|----|-----------------------------------------------|---------------------------------|----------------|-----|
|                  |    |                                               | MALE                            | 1,046 (74.34%) |     |
|                  |    |                                               | FEMALE                          | 361 (25.66%)   |     |
| DROPPED MEMBERS  |    |                                               |                                 | ,              |     |
| DECEASED         | 23 | CLICK HERE FOR CUMULATIVE                     | TOTAL FAMILY UNIT MEMBERS       |                | 341 |
| CLUB CANCELLED   | 0  | MEMBERSHIP DATA                               |                                 |                |     |
| OTHER 54         |    |                                               | FAMILY MEMBERS PAYING HALF DUES |                | 173 |
| TOTAL            | 77 |                                               |                                 |                |     |